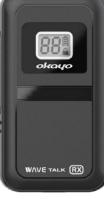

Wave TALK, okayo's latest lightweight communication system, is featured long battery life (over 30 hours) with tiny lithium battery and suitable for all kinds of gathering occasions, no matter small or large groups.

Digital technology leads to quality and noise-

free sound which optimizes hearing experience.

A variety of compatible chargers and accessories are available for onsite arrangement.

TK-501R

## **Features**

- ✓ Compact size and lightweight design with only 55g
- √ ~100 meter operating range maximizes use cases
- ✓ Over 30-hour battery life in just 3~4 hour charging time
- ✓ Quick to find a clear channel and remotely change receivers' channel
- ✓ One button to shut all receivers off to accelerate group closure
- ✓ Dual charging ways available, USB-C or compatible charger
- ✓ Optional handheld mic TK-501H enhances group interaction