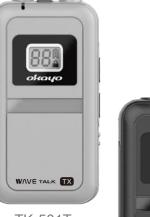

Wave TALK, okayo's latest lightweight communication system, is featured long battery life (over 30 hours) with tiny lithium battery and suitable for all kinds of gathering occasions, no matter small or large groups.

Digital technology leads to quality and noise-

free sound which optimizes hearing experience.

A variety of compatible chargers and accessories are available for onsite arrangement.

TK-501R

## **Features**

- ✓ Compact size and lightweight design with only 55g
- √ ~100 meter operating range maximizes use cases
- ✓ Over 30-hour battery life in just 3~4 hour charging time
- ✓ Quick to find a clear channel and remotely change receivers' channel
- ✓ One button to shut all receivers off to accelerate group closure
- ✓ Dual charging ways available, USB-C or compatible charger
- ✓ Optional handheld mic TK-501H enhances group interaction