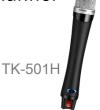

## **Features**

- ✓ Compact size and lightweight design with only 55g
- √ ~100 meter operating range maximizes use cases
- ✓ Over 30-hour battery life in just 3~4 hour charging time
- ✓ Quick to find a clear channel and remotely change receivers' channel
- ✓ One button to shut all receivers off to accelerate group closure
- ✓ Dual charging ways available, USB-C or compatible charger
- ✓ Optional handheld mic TK-501H enhances group interaction